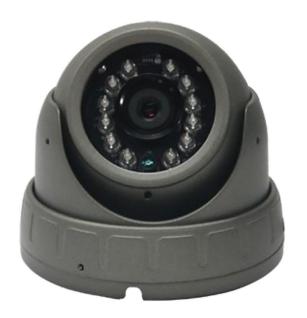

#### Description:

The Costar IPC1IR dome digital camera is a rugged (IP66 or IP65 with audio), high-resolution camera perfect for all light conditions. With multiple lens options, you will capture the field of view needed in any fixed or mobile environment. With 3-stream capability, it provides 720p quality at a full 30 frames per second. Power over Ethernet (PoE) or our proprietary 6-pin Power over Network (PoN) provide 12v to 48vdc power used in most vehicles.

#### Features:

- 1280x720@30fps Resolution
- Built-in power loss protection
- · Perfect solutions for vehicles
- Day/Night(ICR), Digital Noise Filter, Super Wide
   Dynamic Range, Auto Wide Light Compensation
- IP66 water proof and dust proof(IP65 with audio)
- High speed, long distance real time transmission
- · Three streams technology, phone monitoring
- PON(DC 12V)/POE(48V)
- · Anti-vibration, vandal resistant