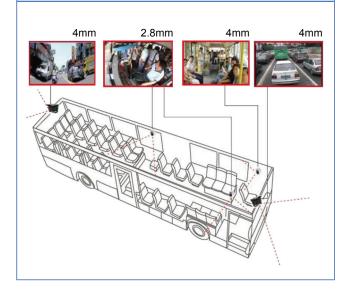

4Kbps Image Resolution: Main Stream:720p @ 30fps,

Network Sub Stream:VGA @ 25FPS, Record Sub Stream:VGA @ 30FPS

CBR/VBR: Support Built-in Mic: Support

Audio Compression Standard: ADPCM, G.711A G.711U

#### **Image**

Maximum Image: 1280x720

Frame: 30FPS

Image Setting: Chroma, contrast, saturation & sharpness Network Protocol: HTTP, TCP, ARP, RTSP, UDP, RTCP,

SMTP, DHCP, DNS, DDNS, PPPoE,

IPV4, UPnP, NTP

**ONVIF:** Support

Client Terminal Preview: Built-in WEB server;

Support IE browser

#### **External Ports**

Audio Input: Support

POE: Support

Storage: Client Terminal/ MDVR

#### **General Information**

**Temperature:** -40°C - -70°C

Humidity: 0% - 90%

Waterproof Class: IP66(IP65 with audio)

#### **Dimensions**

L x W x H: 93mm x 90mm x 80mm



### **Solution Reference**