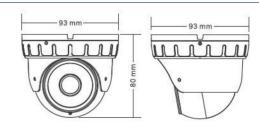

ssion Output Rate: 768Kbps-6144Kbps Image Resolution: Main Stream:720p @ 30fps,

Network Sub Stream:VGA @ 25FPS, Record Sub Stream:VGA @ 30FPS

CBR/VBR: Support Built-in Mic: Support

Audio Compression Standard: ADPCM, G.711A G.711U

#### **Image**

Maximum Image: 1280x720

Frame: 30FPS

Image Setting: Chroma, contrast, saturation & sharpness Network Protocol: HTTP, TCP, ARP, RTSP, UDP, RTCP,

SMTP, DHCP, DNS, DDNS, PPPoE,

IPV4, UPnP, NTP

**ONVIF:** Support

Client Terminal Preview: Built-in WEB server;

Support IE browser

#### **External Ports**

Audio Input: Support

POE: Support

Storage: Client Terminal/ MDVR

#### **General Information**

**Temperature:** -40°C - -70°C

Humidity: 0% - 90%

Waterproof Class: IP66(IP65 with audio)

#### **Dimensions**

L x W x H: 93mm x 90mm x 80mm



### **Solution Reference**