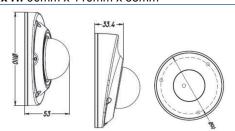

ion Output Rate: 768Kbps-6144Kbps Image Resolution: Main Stream: 720p @ 30fps,

Network Sub Stream:VGA @ 25FPS, Record Sub Stream:VGA @ 30FPS

CBR/VBR: Support Built-in Mic: Support

Audio Compression Standard: ADPCM, G.711A G.711U

#### **Image**

Maximum Image: 1280x720

Frame: 30FPS

Image Setting: Chroma, contrast, saturation & sharpness Network Protocol: HTTP, TCP, ARP, RTSP, UDP, RTCP,

SMTP, DHCP, DNS, DDNS, PPPoE,

IPV4, UPnP, NTP

**ONVIF:** Support

Client Terminal Preview: Built-in WEB server;

Support IE browser

#### **External Ports**

Audio Input: Support

POE: Support

Storage: Client Terminal/ MDVR

#### **General Information**

**Temperature:** -40°C - -70°C

Humidity: 0% - 90%

Waterproof Class: IP66(IP65 with audio)

#### **Dimensions**

L x W x H: 90mm x 110mm x 53mm



### **Solution Reference**