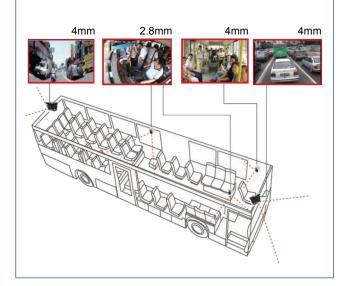

bps Image Resolution: Main Stream: 720p @ 30fps,

Network Sub Stream:VGA @ 25FPS, Record Sub Stream:VGA @ 30FPS

CBR/VBR: Support Built-in Mic: Support

Audio Compression Standard: ADPCM, G.711A G.711U

#### **Image**

Maximum Image: 1280x720

Frame: 30FPS

Image Setting: Chroma, contrast, saturation & sharpness Network Protocol: HTTP, TCP, ARP, RTSP, UDP, RTCP,

SMTP, DHCP, DNS, DDNS, PPPoE,

IPV4, UPnP, NTP

**ONVIF:** Support

Client Terminal Preview: Built-in WEB server;

Support IE browser

#### **External Ports**

Audio Input: Support

POE: Support

Storage: Client Terminal/ MDVR

#### **General Information**

**Temperature:** -40°C - -70°C

Humidity: 0% - 90%

Waterproof Class: IP66(IP65 with audio)

#### **Dimensions**

L x W x H: 90mm x 110mm x 53mm



### **Solution Reference**