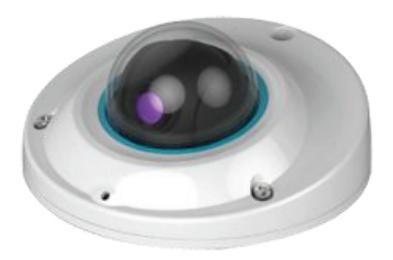

#### Description:

The Costar IPC3 low-profile dome HD network camera is a rugged (IP66 or IP65 with audio), high-definition camera perfect for most mobile applications. With 3-stream capability, it provides a full 1280x720 resolution at 30fps. With multiple lens options, you will capture the field of view needed in any fixed or mobile environment. Power over Ethernet (PoE) or our proprietary 6-pin Power over Network (PoN) provide 12v to 48vdc power used in most vehicles.