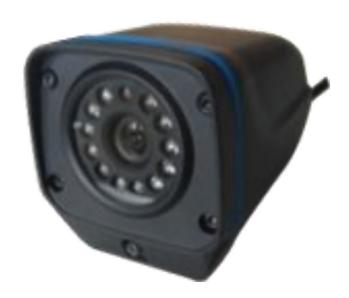

### Description:

The Costar IPC5 Wedge HD network camera is a rugged, IP67 water/dust proof high-definition camera perfect for most mobile applications. With 3-stream capability, it provides a full 1280x720 resolution at 30fps. With multiple lens options, you will capture the field of view needed in any fixed or mobile environment. Twelve (12) infrared LEDs with an IR cut filter provide high resolution images in all light conditions. Power over Ethernet (PoE) or our proprietary 6-pin Power over Network (PoN) provide 12v to 48vdc power used in most vehicles.

## Features:

- 1280x720@30fps Resolution
- · Built-in power loss protection
- · Perfect solutions for vehicles
- Day/Night(ICR), Super Wide Dynamic Range, Auto Wide Light Compensation
- · IP67 water proof and dust proof
- High speed, long distance real time transmission
- · Three streams technology, phone monitoring
- PON(DC 12V)
- · Anti-vibration, vandal resistant