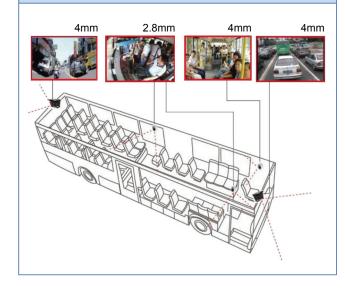

Aperture: Fixed aperture F1.8

Lens: 2.8mm, 4mm, 6mm, 8mm Optional

#### Audio/Video Encode

Video Compression: H.264

Compression Output Rate: 768Kbps-6144Kbps Image Resolution: Main Stream:720p @ 30fps,

Network Sub Stream:VGA @ 25FPS,

Record Sub Stream:VGA @ 30FPS

CBR/VBR: Support

#### **Image**

Maximum Image: 1280x720

Frame: 30FPS

Image Setting: Chroma, contrast, saturation & sharpness Network Protocol: HTTP, TCP, ARP, RTSP, UDP, RTCP,

SMTP, DHCP, DNS, DDNS, PPPoE,

IPV4, UPnP, NTP

**ONVIF:** Support

Client Terminal Preview: Built-in WEB server;

Support IE browser

Storage: Client Terminal/ MDVR

#### **General Information**

Temperature: -40°C - -70°C Humidity: 0% - 90% Waterproof Class: IP67

#### **Dimensions**

L x W x H: 90.5mm x 68mm x 64mm



# **Solution Reference**