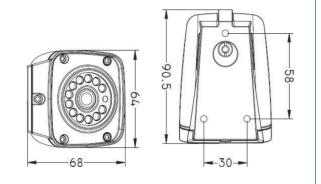

**

Port: 6-pin DJ M12(PON)
Aperture: Fixed aperture F1.8

Lens: 2.8mm, 4mm, 6mm, 8mm Optional

#### Audio/Video Encode

Video Compression: H.264

Compression Output Rate: 768Kbps-6144Kbps Image Resolution: Main Stream:720p @ 30fps,

Network Sub Stream:VGA @ 25FPS,

Record Sub Stream:VGA @ 30FPS

CBR/VBR: Support

#### **Image**

Maximum Image: 1280x720

Frame: 30FPS

Image Setting: Chroma, contrast, saturation & sharpness Network Protocol: HTTP, TCP, ARP, RTSP, UDP, RTCP,

SMTP, DHCP, DNS, DDNS, PPPoE,

IPV4, UPnP, NTP

**ONVIF:** Support

Client Terminal Preview: Built-in WEB server;

Support IE browser

Storage: Client Terminal/ MDVR

#### **General Information**

Temperature: -40°C - -70°C Humidity: 0% - 90% Waterproof Class: IP67

#### **Dimensions**

L x W x H: 90.5mm x 68mm x 64mm



# **Solution Reference**