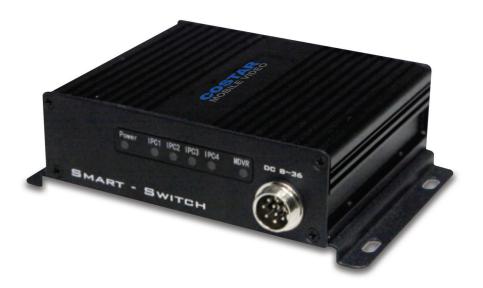

## CMR-PoESWx4 SMART SWITCH

### **Smart Switch**

#### Description:

Our PoE (Power-over-Ethernet) SMART Switch integrates power and data over a single cable providing an easier installation for IP cameras. Simply connect any network cable between the switch and the IP camera (or any IP device) and the switch will automatically detect the settings of most devices and adjust itself accordingly. It will detect a system power overload and disable the PoE function of lower priority PoE ports to maintain the power to higher priority PoE ports. The cost-effective PoE SMART-SWITCH provides an ideal solution to most kinds of local area network congestion problems.

#### Features:

- · Plug and play
- Power over Ethernet (POE) power supply
- Water poof and dust proof up to IP54
- Supports wide power input 8~36V
- 6 LED status lights