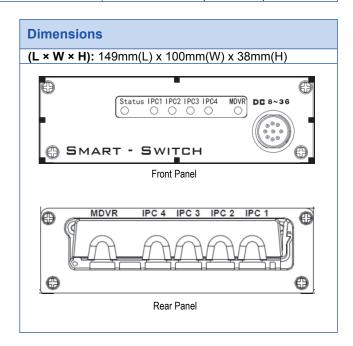

# **CMR-PoESWx4 Smart Switch Specifications**

| Model                    | IPC Channel | Interface      |
|--------------------------|-------------|----------------|
| CMR-PoESWx4 Smart Switch | 4 channels  | RJ45(10M/100M) |

| Power                                                                                                                                          |  |  |
|------------------------------------------------------------------------------------------------------------------------------------------------|--|--|
| Interface: M12(9 Pin)                                                                                                                          |  |  |
| Power Input: DC 8—36V                                                                                                                          |  |  |
| Power Standard: ISO 7637-2                                                                                                                     |  |  |
| Network Features                                                                                                                               |  |  |
| Port: RJ45(10M/100M)                                                                                                                           |  |  |
| Status: LED 6 PCS: The yellow light is power status, while the green lights (5PCS) are about network operating status.  Protection Class: IP54 |  |  |
| Video Features                                                                                                                                 |  |  |
| IPC Channel: 4 channels                                                                                                                        |  |  |
| Interface: RJ45(10M/100M)                                                                                                                      |  |  |
| IPC Power Supply: POE                                                                                                                          |  |  |
| General                                                                                                                                        |  |  |
| <b>Operating Temperature:</b> Working Temperature-40°C-+70°C                                                                                   |  |  |
| Storage Temperature:-40°C ~ 85°C                                                                                                               |  |  |
| Anti-vibration Standard: MIL-STD-810F                                                                                                          |  |  |