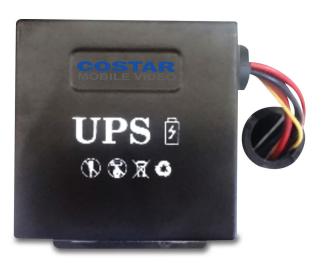

## **CMR-UPS Uninterrupted Power Supply**

#### Description:

CMR-UPS is a high-performance back-up power solution, using internal electronic circuitry to measure, calculate and store battery data, for more predictable power management. It handles both high and low voltage pulses to provide an uninterrupted power source and prevents any outside interference. It provides protection for low pressure / over-voltage, overload, over current, over temperature, short circuit, and reverse polarity.

#### Features:

- · Compact appearance, light weight
- · Built-in fuse for secure reliability
- Seamless connection with mobile DVR
- Lasts for about 40 minutes when the vehicle is cut off power