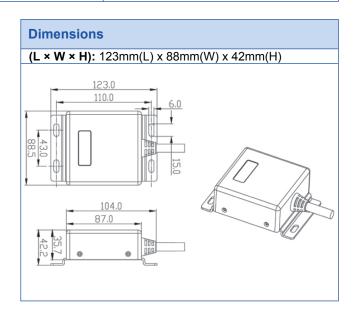

# **CMR-UPS Uninterrupted Power Supply Specifications**

| Model   | Туре | Capacity |
|---------|------|----------|
| CMR-UPS | LFP  | 2000mAh  |

| Power                                                  |  |  |  |
|--------------------------------------------------------|--|--|--|
| Input Voltage: 8~36V                                   |  |  |  |
| Capacity: 2000mAh                                      |  |  |  |
| Output Voltage: 9.6V                                   |  |  |  |
| Max Charging Voltage: 10.5V                            |  |  |  |
| Charging Current: 0.2C                                 |  |  |  |
| Charging Time: 5~6 Hours                               |  |  |  |
| Charging Protect: Auto recover                         |  |  |  |
| Over currents Protect: Auto recover                    |  |  |  |
| Short Circuit Protect: Yes                             |  |  |  |
| Features                                               |  |  |  |
| Name: Vehicle Smart Battery                            |  |  |  |
| Type: LFP                                              |  |  |  |
| General                                                |  |  |  |
| Operating Temperature: Working Temperature-10°C ~ 60°C |  |  |  |
| Storage Temperature:-40°C ~ 85°C                       |  |  |  |
| Cycle Life: 2000 times ≥70% power capacity             |  |  |  |
| Weight: 650g                                           |  |  |  |